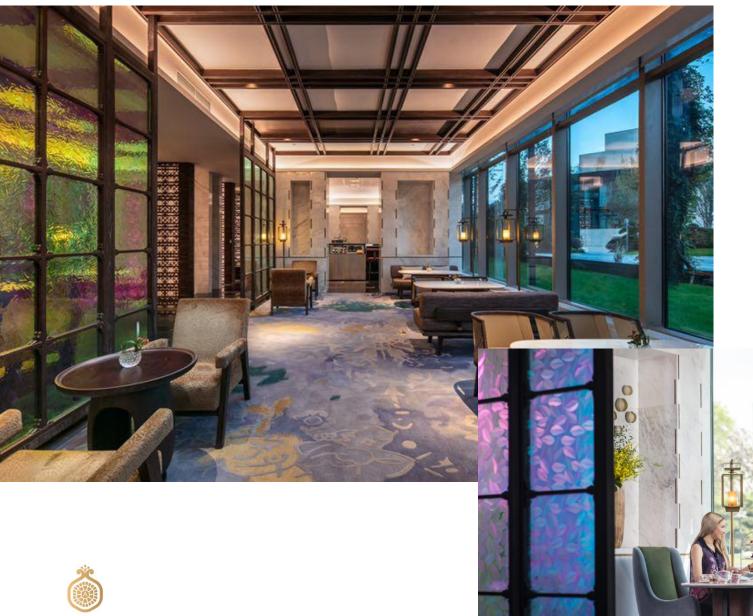

### **ELIXIR Lobby Bar**

This stylish and relaxing lounge offers an interesting selection of libations, exquisite light fare and attentive personalized service in a gorgeously appointed setting with views of the garden.

> It is the ideal setting to enjoy a freshly brewed specialty coffee, gather with friends for Afternoon Tea, sample a different vintage every "Winesday" or end the business day with Happy Hour.