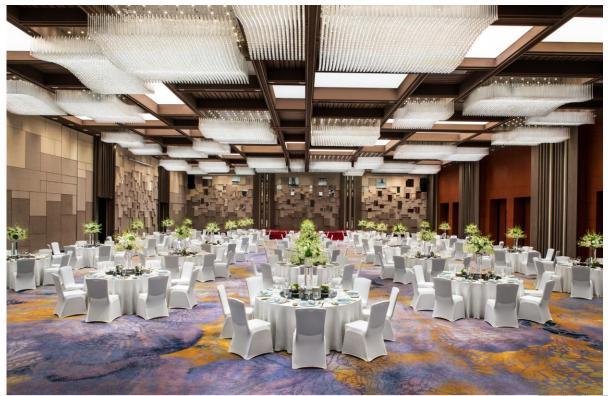

### **Meetings & Events**

The Anandi offers over 5,000m<sup>2</sup> of indoor meeting and events venues and a 1,500m<sup>2</sup> outdoor Wedding Lawn. The conference center consists of 19 meeting rooms, including 3 pillarfree ballrooms which may be subdivided into 6 rooms with different functions and 16 independent meeting rooms with advanced equipment and amenities.

### Make Your Fairy Tale Come True

At the Anandi there are 3 pillar-free spacious ballrooms, 1,200m<sup>2</sup>, 600m<sup>2</sup>, 400m<sup>2</sup> where we can tailor the perfect romantic ceremony filled with sunshine, beautiful fresh flowers, bubbly champagne and other delicacies, enrapturing newlyweds with much happiness and blessings.