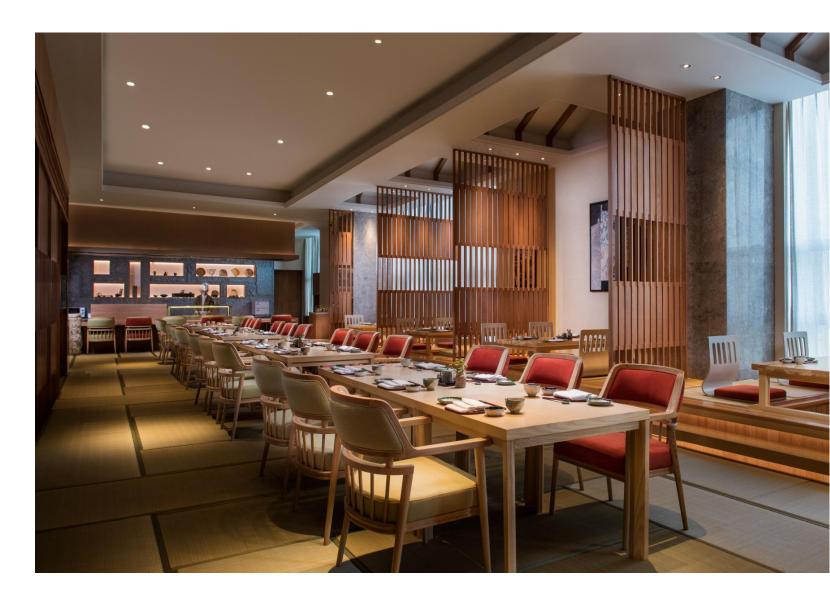

Delicate food expresses the unobtrusive spirit of Zen. Seating 68, Takeyoshi on the 2<sup>nd</sup> floor features seasonal seafood, organic vegetables and other high-grade ingredients which are imported from Japan and abroad. To cater Takeyoshi's concept, more attention will be paid in food preparation process to emphasize the original flavors of different ingredients. It is the finest restaurant which not only offers various Japanese foods but also outstanding Sake.