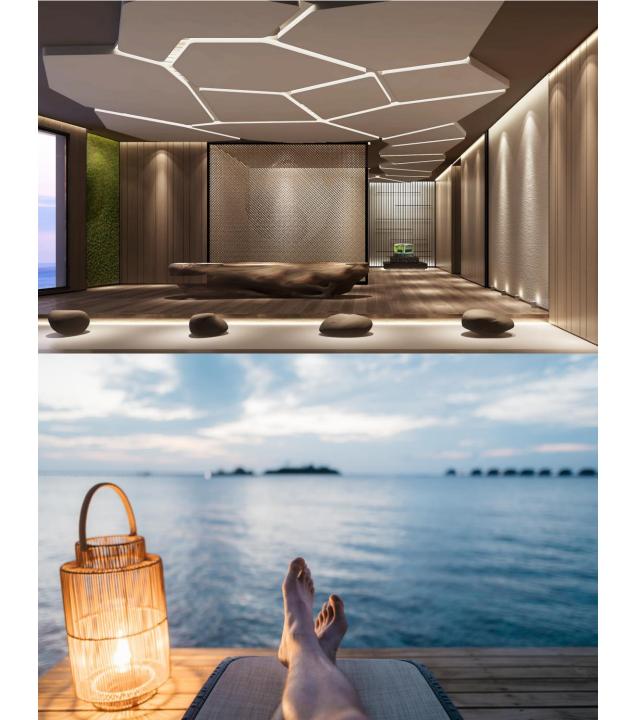

# Healing Touch

Healing Touch is the largest holistic healing and well-being center in Shanghai expanding over a 5,000m<sup>2</sup> floor area. It is created by the world's top healing and design experts, offering 23 SPA and wellness treatment rooms, 4 health diagnosis and private consultation rooms, extensive hydrothermal area with therapeutic bath & hydro circuit, 600m<sup>2</sup> area of classes and workshops, multi-functional gym and activities studio, pools, physiotherapy studio, private relaxation and meditation area and a healthy and nutritious café.

Healing Touch follows the design concept of Nature and Nurture, and utilizes natural green materials to create a unique warm, pure, joyful and healing environment.