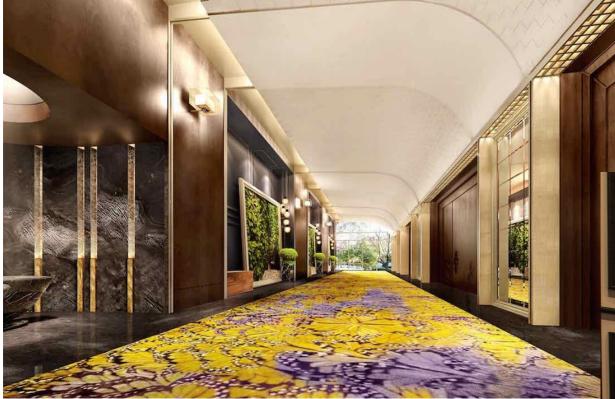

### The Banquet Foyer

The banquet foyers adjacent to the ballrooms, 300m<sup>2</sup>, 110m<sup>2</sup>, 100m<sup>2</sup> are the perfect venue for casual tea breaks and stylish cocktail parties. Individual French windows open onto an alfresco terrace offering unobstructed views of the lush garden splendor.