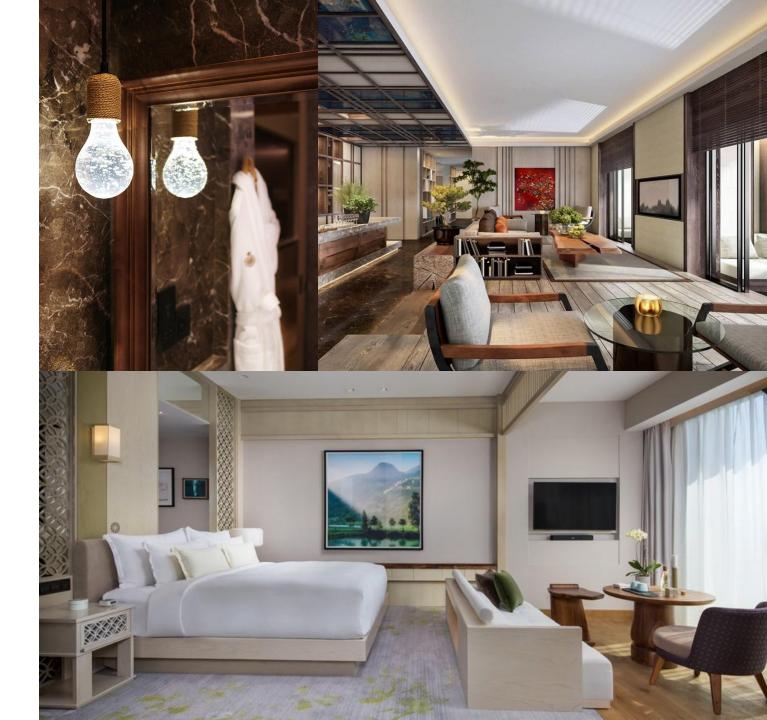

### **Rooms & Suites**

Hotel offers 333 guest rooms and suites designed with timeless charm and sophisticated conveniences. All of the facilities we provide are designed to help guests return from the busy and stress, to achieve physical, emotional, mental, spiritual well-being and health.

- Nano Technology Smart Flooring, for excellent sterilization and dust removal performance.
- Negative Ion Theraputic Mattress to help maintain preventative care treatment essential for a healthy balance.
- Himalayan Salt Lamp
- Feature Pillows
- Bose Bluetooth Speakers

### Deluxe Room