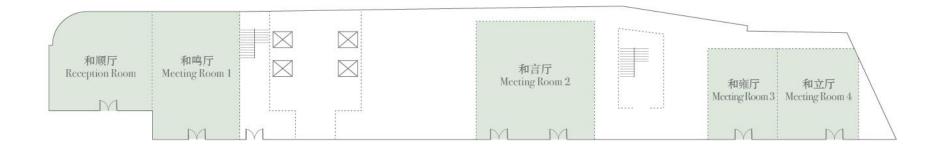

### Floor Plan LG1

### Capacity Chart

| 会议室名称 |       | 楼层    | │ 长X宽(米)                | 面积(平方米) | 空高 (米) | 可容纳人数 |      |     |     |      |
|-------|-------|-------|-------------------------|---------|--------|-------|------|-----|-----|------|
|       |       |       |                         |         |        | 酒会式   | 剧院式  | 宴会式 | 课桌式 | U型   |
| 和合厅   | 和合厅   | LG1 层 | 46.0 x 25.0             | 1200    | 7      | 800   | 1000 | 600 | 500 |      |
|       | 和合厅 A | LG1 层 | 22.0 x 25.0             | 550     | 7      | 400   | 500  | 300 | 250 | -    |
|       | 和合厅 B | LG1 层 | 22.0 x 25.0             | 550     | 7      | 400   | 500  | 300 | 250 |      |
|       | 和合厅前廊 | LG1 层 | 40.0 x 7.5              | 300     | 6      | 220   |      | 150 |     |      |
| 和美厅   | 和美厅   | LG1 层 | 33.0 x 18.0             | 600     | 5.5    | 450   | 500  | 350 | 260 |      |
|       | 和美厅A  | LG1 层 | 14.0 x 18.0             | 252     | 5.5    | 200   | 200  | 150 | 110 | 50   |
|       | 和美厅 B | LG1 层 | 19.0 x 18.0             | 342     | 5.5    | 250   | 300  | 200 | 150 | 70   |
|       | 和美厅前廊 | LG1层  | $30.0  \mathrm{x}  3.5$ | 110     | 5      | 1     | 1000 |     |     | 5222 |
| 和馨厅   | 和馨厅   | LG1层  | 26.0 x 15.0             | 400     | 5      | 260   | 300  | 220 | 160 | 70   |
|       | 和馨厅 A | LG1层  | 13.0 x 15.0             | 200     | 5      | 130   | 150  | 110 | 80  | 35   |
|       | 和馨厅 B | LG1层  | 13.0 x 15.0             | 200     | 5      | 130   | 150  | 110 | 80  | 35   |
|       | 和馨厅前廊 | LG1 层 | $28.0\mathrm{x}3.5$     | 100     | 5      | 1     |      |     |     | -    |
|       | 和鸣厅   | LG1 层 | 13.0 x 8.5              | 110     | 3      | 60    | 80   | 50  | 50  | 30   |
|       | 和言厅   | LG1 层 | 12.0 x 10.0             | 120     | 3      | 40    | 60   | 30  | 30  | 20   |
|       | 和雍厅   | LG1 层 | 9.0 x 7.0               | 63      | 3      | 25    | 40   | 20  | 18  | 15   |
|       | 和立厅   | LG1 层 | 9.0 x 8.0               | 72      | 5      | 30    | 50   | 30  | 24  | 18   |
|       | 和顺厅   | LG1 层 | 9.0 x 6.0               | 54      | 3      |       |      | _   |     | 14   |
|       | 和仁厅   | LG1 层 | 6.5 x 6.5               | 43      | 2.2    | _     |      | _   |     | 20   |
|       | 和鼎厅   | LG1 层 | 14.0 x 7.5              | 105     | 5      |       |      |     |     | 20   |
|       | 和宁厅   | LG1层  | 10.0 x 7.5              | 75      | 5      | 20    |      |     |     |      |
|       | 和睦厅   | LG1层  | 10.0 x 9.0              | 90      | 3      | 20    | 40   |     | 30  | 15   |
|       | 和丰厅   | LG2层  | 17.0 x 8.0              | 136     | 3      | 80    | 90   | 60  | 60  | 35   |
|       | 和创厅   | LG2 层 | 9.0 x 6.0               | 54      | 2.8    |       | 36   |     | 24  | 20   |
|       | 和悦厅   | LG2 层 | 9.0 x 6.0               | 54      | 2.8    |       | 36   | _   | 24  | 20   |
|       | 和渊厅   | LG2 层 | 10.0 x 4.0              | 40      | 2.8    |       | 20   |     | 15  | 18   |
|       | 和众厅   | LG2 层 | 14.0 x 10.0             | 126     | 2.8    |       |      |     |     | 48   |
|       | 和熙厅   | LG2层  | 6.5 x 6.0               | 39      | 2.8    |       | 35   |     | 24  | 18   |
|       | 和逸厅   | LG2层  | 10.0 x 7.0              | 65      | 2.8    | _     | 60   | -   | 30  | 24   |
|       | 露台花园  | LG2层  | 40.0 x 16.0             | 640     |        | 450   |      | _   |     |      |
|       |       |       |                         |         |        |       |      |     |     |      |