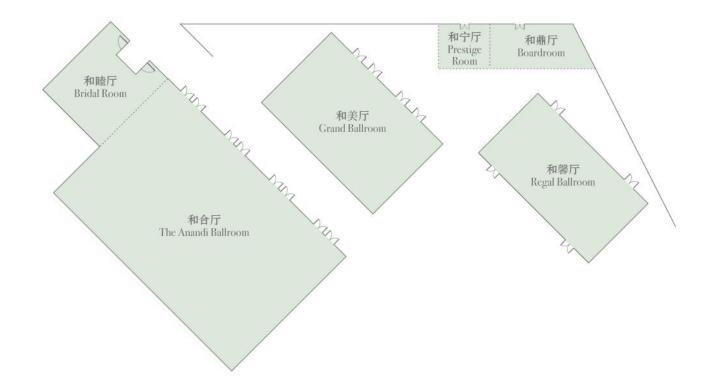

### Floor Plan LG1

### Capacity Chart

| 会议室名称 |       | 楼层    | │ 长X宽(米)                | 面积(平方米) | 空高 (米) | 可容纳人数 |      |     |     |      |
|-------|-------|-------|-------------------------|---------|--------|-------|------|-----|-----|------|
|       |       |       |                         |         |        | 酒会式   | 剧院式  | 宴会式 | 课桌式 | U型   |
| 和合厅   | 和合厅   | LG1 层 | 46.0 x 25.0             | 1200    | 7      | 800   | 1000 | 600 | 500 |      |
|       | 和合厅 A | LG1 层 | 22.0 x 25.0             | 550     | 7      | 400   | 500  | 300 | 250 | -    |
|       | 和合厅 B | LG1 层 | 22.0 x 25.0             | 550     | 7      | 400   | 500  | 300 | 250 |      |
|       | 和合厅前廊 | LG1 层 | 40.0 x 7.5              | 300     | 6      | 220   |      | 150 |     |      |
| 和美厅   | 和美厅   | LG1 层 | 33.0 x 18.0             | 600     | 5.5    | 450   | 500  | 350 | 260 |      |
|       | 和美厅A  | LG1 层 | 14.0 x 18.0             | 252     | 5.5    | 200   | 200  | 150 | 110 | 50   |
|       | 和美厅 B | LG1 层 | 19.0 x 18.0             | 342     | 5.5    | 250   | 300  | 200 | 150 | 70   |
|       | 和美厅前廊 | LG1层  | $30.0  \mathrm{x}  3.5$ | 110     | 5      | 1     | 1000 |     |     | 5222 |
| 和馨厅   | 和馨厅   | LG1层  | 26.0 x 15.0             | 400     | 5      | 260   | 300  | 220 | 160 | 70   |
|       | 和馨厅 A | LG1层  | 13.0 x 15.0             | 200     | 5      | 130   | 150  | 110 | 80  | 35   |
|       | 和馨厅 B | LG1层  | 13.0 x 15.0             | 200     | 5      | 130   | 150  | 110 | 80  | 35   |
|       | 和馨厅前廊 | LG1 层 | $28.0\mathrm{x}3.5$     | 100     | 5      | 1     |      |     |     | -    |
|       | 和鸣厅   | LG1 层 | 13.0 x 8.5              | 110     | 3      | 60    | 80   | 50  | 50  | 30   |
|       | 和言厅   | LG1 层 | 12.0 x 10.0             | 120     | 3      | 40    | 60   | 30  | 30  | 20   |
|       | 和雍厅   | LG1 层 | 9.0 x 7.0               | 63      | 3      | 25    | 40   | 20  | 18  | 15   |
|       | 和立厅   | LG1 层 | 9.0 x 8.0               | 72      | 5      | 30    | 50   | 30  | 24  | 18   |
|       | 和顺厅   | LG1 层 | 9.0 x 6.0               | 54      | 3      |       |      | _   |     | 14   |
|       | 和仁厅   | LG1 层 | 6.5 x 6.5               | 43      | 2.2    | _     |      | _   |     | 20   |
|       | 和鼎厅   | LG1 层 | 14.0 x 7.5              | 105     | 5      |       |      |     |     | 20   |
|       | 和宁厅   | LG1层  | 10.0 x 7.5              | 75      | 5      | 20    |      |     |     |      |
|       | 和睦厅   | LG1层  | 10.0 x 9.0              | 90      | 3      | 20    | 40   |     | 30  | 15   |
|       | 和丰厅   | LG2层  | 17.0 x 8.0              | 136     | 3      | 80    | 90   | 60  | 60  | 35   |
|       | 和创厅   | LG2 层 | 9.0 x 6.0               | 54      | 2.8    |       | 36   |     | 24  | 20   |
|       | 和悦厅   | LG2 层 | 9.0 x 6.0               | 54      | 2.8    |       | 36   | _   | 24  | 20   |
|       | 和渊厅   | LG2 层 | 10.0 x 4.0              | 40      | 2.8    |       | 20   |     | 15  | 18   |
|       | 和众厅   | LG2 层 | 14.0 x 10.0             | 126     | 2.8    |       |      |     |     | 48   |
|       | 和熙厅   | LG2层  | 6.5 x 6.0               | 39      | 2.8    |       | 35   |     | 24  | 18   |
|       | 和逸厅   | LG2层  | 10.0 x 7.0              | 65      | 2.8    | _     | 60   | -   | 30  | 24   |
|       | 露台花园  | LG2层  | 40.0 x 16.0             | 640     |        | 450   |      | _   |     |      |
|       |       |       |                         |         |        |       |      |     |     |      |