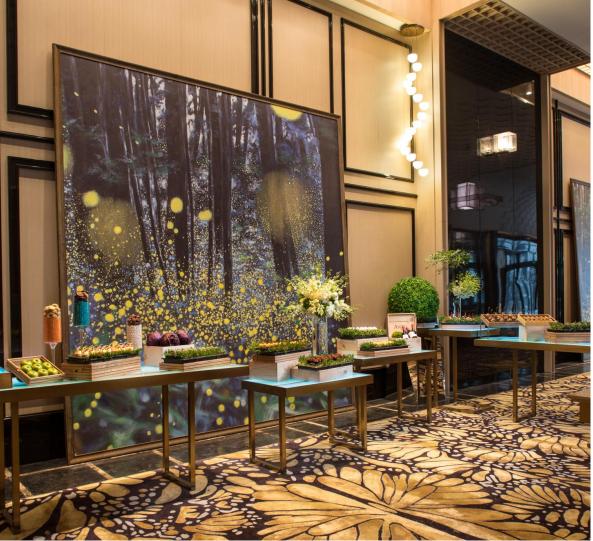

### The Banquet Foyer

The banquet foyers adjacent to the ballrooms, 300m<sup>2</sup>, 110m<sup>2</sup>, 100m<sup>2</sup> are the perfect venue for casual tea breaks and stylish cocktail parties. Individual French windows open onto an alfresco terrace offering unobstructed views of the lush garden splendor.