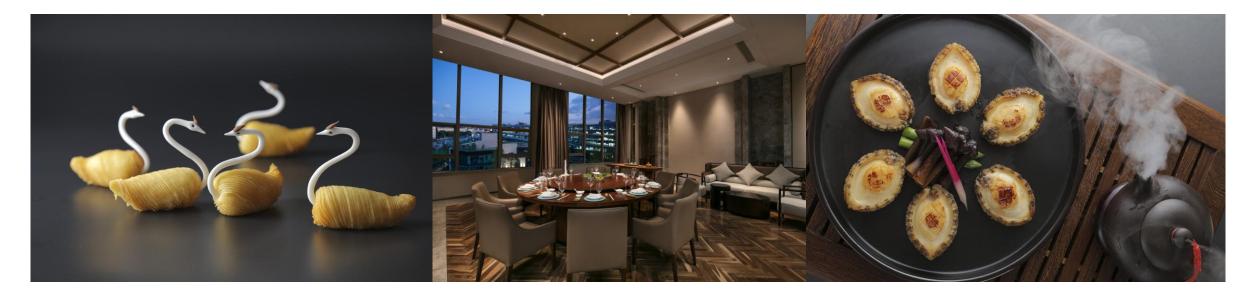

### Mystique Western Restaurant

Mystique restaurant only serves authentic food, which focus on all the tantalizing flavors and delicacies to stimulate and heal the soul. The name of the restaurant in Chinese translates to hidden secret and "Mystique" presents the classic western cuisine interpreted in innovative and sumptuous style. The selection of ingredients, which are seasonally imported from all over the world. Mystique restaurant's open exhibition kitchens put the team of talented Chefs onstage where they display their creative skills on a truly International cooking platform focusing on exquisite Seafood themed buffet menus.

### Yuan Chinese Restaurant

Yuan specializes mainly in Cantonese and Shanghai cuisine with some fusion elements of Sichuan and molecular cuisine. The delicately prepared items are, apart from being a treat to the taste, also a visual feast. The restaurant is designed cleverly incorporates 68 seats and 12 separate dining spaces, each one distinctively designed to highlight the convergence of ancient China with modern elements. The two largest ones are equipped with open kitchens where the diners can watch the master Chefs' preparing the food in a private atmosphere.