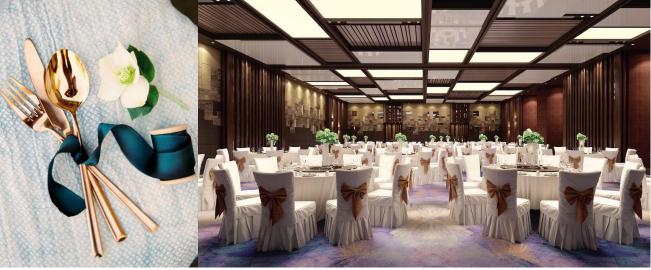

### **Meetings & Events**

The Anandi offers over 5,000m<sup>2</sup> of indoor meeting and events venues and a 1,500m<sup>2</sup> outdoor Wedding Lawn. The conference center consists of 19 meeting rooms, including 3 pillarfree ballrooms which may be subdivided into 6 rooms with different functions and 16 independent meeting rooms with advanced equipment and amenities.

### Make Your Fairy Tale Come True

At the Anandi there are 3 pillar-free spacious ballrooms, 1,200m<sup>2</sup>, 600m<sup>2</sup>, 400m<sup>2</sup> where we can tailor the perfect romantic ceremony filled with sunshine, beautiful fresh flowers, bubbly champagne and other delicacies, enrapturing newlyweds with much happiness and blessings.

#### Exclusive Bride's Room

Our exclusive bride's room provides an idyllic atmosphere to facilitate all of the bride's preparations in a subdued and comfortable setting. Apart from being a private, fully dedicated room for wedding gown changing in a spacious environment, our team can also accommodate special requests including the hiring of professionals for hair styling as well as make-up artists.