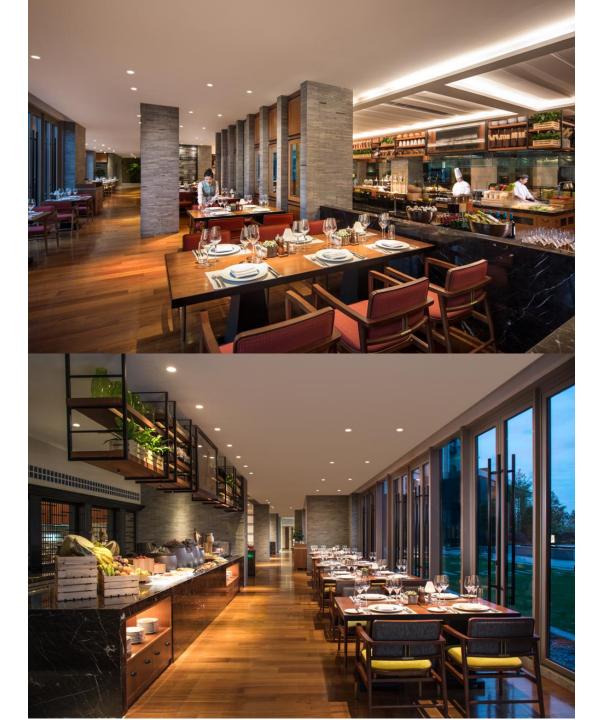

### Mystique Western Restaurant

Mystique restaurant only serves authentic food, which focus on all the tantalizing flavors and delicacies to stimulate and heal the soul. The name of the restaurant in Chinese translates to hidden secret and "Mystique" presents the classic western cuisine interpreted in innovative and sumptuous style. The selection of ingredients, which are seasonally imported from all over the world. Mystique restaurant's open exhibition kitchens put the team of talented Chefs onstage where they display their creative skills on a truly International cooking platform focusing on exquisite Seafood themed buffet menus.

### Yuan Chinese Restaurant

Yuan specializes mainly in Cantonese and Shanghai cuisine with some fusion elements of Sichuan and molecular cuisine. The delicately prepared items are, apart from being a treat to the taste, also a visual feast. The restaurant is designed cleverly incorporates 68 seats and 12 separate dining spaces, each one distinctively designed to highlight the convergence of ancient China with modern elements. The two largest ones are equipped with open kitchens where the diners can watch the master Chefs' preparing the food in a private atmosphere.

Delicate food expresses the unobtrusive spirit of Zen. Seating 68, Takeyoshi on the 2<sup>nd</sup> floor features seasonal seafood, organic vegetables and other high-grade ingredients which are imported from Japan and abroad. To cater Takeyoshi's concept, more attention will be paid in food preparation process to emphasize the original flavors of different ingredients. It is the finest restaurant which not only offers various Japanese foods but also outstanding Sake.