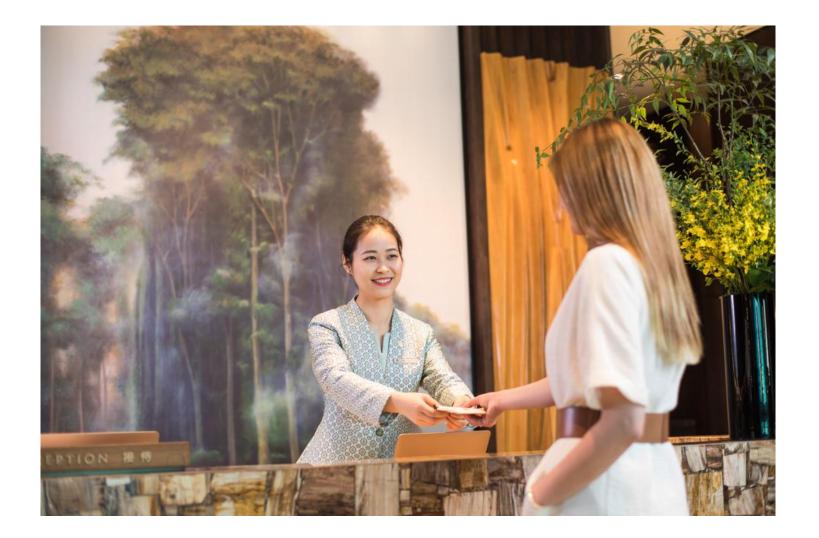

### Mobile Check In

Mobile Check In system allows guest to seamlessly check in at any spaces without having to print anything. Easy and environmental friendly.