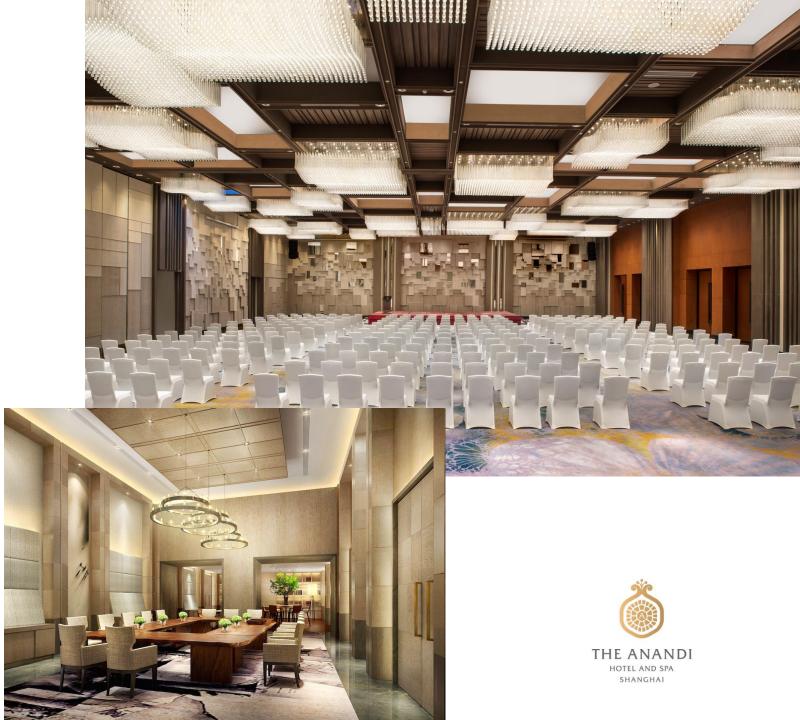

### **Meetings & Events**

The Anandi offers over 5,000m<sup>2</sup> of indoor meeting and events venues and a 1,500m<sup>2</sup> outdoor Wedding Lawn. The conference center consists of 19 meeting rooms, including 3 pillarfree ballrooms which may be subdivided into 6 rooms with different functions and 16 independent meeting rooms with advanced equipment and amenities.

### Make Your Fairy Tale Come True

At the Anandi there are 3 pillar-free spacious ballrooms, 1,200m<sup>2</sup>, 600m<sup>2</sup>, 400m<sup>2</sup> where we can tailor the perfect romantic ceremony filled with sunshine, beautiful fresh flowers, bubbly champagne and other delicacies, enrapturing newlyweds with much happiness and blessings.